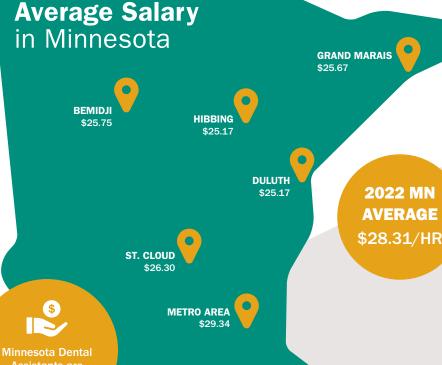

lege**

1501 Hennepin Avenue Minneapolis, MN 55403 612.659.6071 www.minneapolis.edu

#### **Minnesota State Community and Technical College, Moorhead**

1900 28th Avenue South Moorhead, MN 56560 218,299,6588 www.minnesota.edu

# **Minnesota West Community**

and Technical College 1011 First Street West Canby, MN 56220 507.223.1346 www.mnwest.edu

# **Northwest Technical College**

905 Grant Avenue, S.E. Bemidji, MN 56601 218.333.6657 www.ntcmn.edu

#### **Rochester Community & Technical College**

851 30th Avenue, S.E. Rochester, MN 55904 507.280.3149 www.rctc.edu

St. Cloud Technical and **Community College** 1540 Northway Drive Saint Cloud, MN 56303 320.308.5031 www.sctcc.edu

# South Central College, Mankato

1920 Lee Boulevard North Mankato, MN 56003 507.389.7478 www.southcentral.edu



Assistants are the Highest Paid

in the Nation

**BLUE EARTH** 

MANKATO

\$26.55

\$26.67

Source: US Bureau of Labor Statistics, May 2022











ROCHESTER

\$27.17