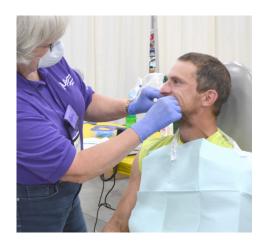

#### **Donated Dental Services**

Donated Dental Services (DDS), a program of Dental Lifeline Network (DLN), has existed in Minnesota since 2003 and became a program of the Foundation in 2012. The program provides comprehensive dentistry to disabled, elderly, or medically fragile individuals who cannot afford to pay for needed dental services. The dentistry is provided for free in the private offices of the 419 participating dentists. Specialty dentistry and laboratory work is also provided at no cost. Delta Dental of Minnesota Foundation has generously funded the program for the 2020–2021 fiscal year.

In the program's 2020–2021 fiscal year ending June 30, 2021, 197 patients received dental services valued at \$896,656. Since its inception in Minnesota, 2,468 patients have received dental services valued at \$14,298,688. In 2022, we will exceed \$15 million in free care in Minnesota thanks to the generosity of hundreds of Minnesota's dentists.