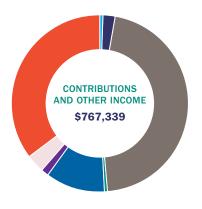

# **2021** Audited Income and Expenses

| For the 12 months ending December 31:               | 2021    | 2020          |
|-----------------------------------------------------|---------|---------------|
| CONTRIBUTIONS AND OTHER INCOME                      |         |               |
| • Dues \$                                           | 5,500   | \$<br>9,190   |
| <ul><li>Annual Fund Drive</li></ul>                 | 16,200  | 18,320        |
| <ul><li>Other Contributions</li></ul>               | 351,545 | 30,909        |
| <ul> <li>Minnesota Mission of Mercy Fund</li> </ul> | 4,200   | 10,100        |
| <ul> <li>Donated Dental Services Fund</li> </ul>    | 85,025  | 90,000        |
| Give Kids a Smile                                   | 10,650  | 1,725         |
| Disaster Relief                                     | 0       | 6,000         |
| Investment Income                                   | 23,769  | 35,873        |
| Loan Forgiveness                                    | 270,450 | 0             |
| TOTAL \$                                            | 767,339 | \$<br>202,117 |