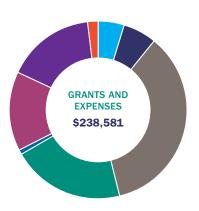

#### **GRANTS AND EXPENSES**

| Change in Net Assets \$                                 | 528,758 | \$<br>(119,704) |
|---------------------------------------------------------|---------|-----------------|
| TOTAL \$                                                | 238,581 | \$<br>321,821   |
| Fundraising Expenses                                    | 4,476   | 1,479           |
| <ul><li>Administrative Expenses</li></ul>               | 38,103  | 38,052          |
| Grants                                                  | 34,400  | 35,300          |
| Disaster Relief                                         | 0       | 18,000          |
| Retired Dentist Program                                 | 2,285   | 1,424           |
| Loan Forgiveness Expenses                               | 48,800  | 78,800          |
| <ul> <li>Donated Dental Services</li> </ul>             | 84,136  | 89,990          |
| Give Kids a Smile                                       | 14,576  | 47,730          |
| <ul><li>Minnesota Mission of Mercy</li><li>\$</li></ul> | 11,805  | \$<br>11,046    |
|                                                         |         |                 |