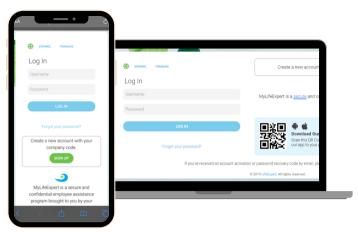

### TO LOGIN:

- Click "create a new account with your company code"
- Insert your company code
- · Follow instructions included in the activation e-mail
- Play, learn, and discover!