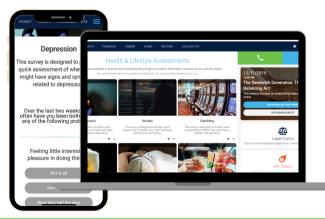

### **HEALTH & LIFESTYLE ASSESSMENTS:**

Surveys are provided to you with a quick assessment on financial, health and addiction issues. These surveys are designed to deliver targeted resources and information to meet your needs. You can save these assessments and recommendations to your profile for future use.